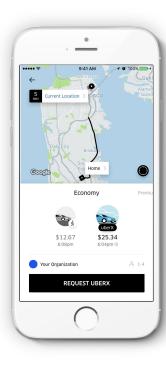

#### (1) Request

Set your location and get an estimated arrival time and fare estimate before booking.