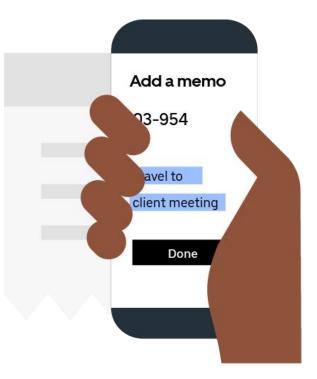

#### Expense codes to prevent misuse

- They can be manually required or optional, and turned off for different usages.
- Enter or upload a set list, or allow custom expense codes.
- Integrate with existing expense code management via SFTP
- Allow trip memos for further details.