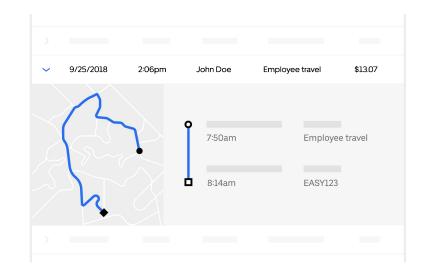

# Additional tracking for every trip

#### Expense codes to prevent misuse

- They can be manually required or optional, and turned off for different usages.
- Enter or upload a set list, or allow custom expense codes.
- Integrate with existing expense code management via SFTP
- Allow trip memos for further details.