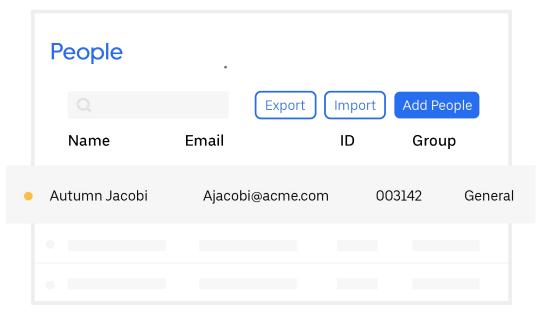

# Invite the whole team

Add, edit, or remove people individually, or by CSV upload through the **People** tab.

Connect via SFTP for further automation.